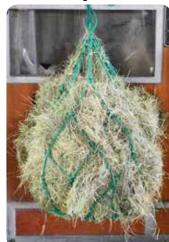

### Super Slow Feed Hay Nets! 1" & 1.5" Holes

SB67001

2" x 2" Holes

42" Length

Polyester

SB67319 42" Length 3" x 3" Holes Polyester Rings Top, No Rings Bottom

SB67325 42" Length 1" x 1" Holes Polyester No Rings (Top or Bottom) X-Small Holes Slow Feeding