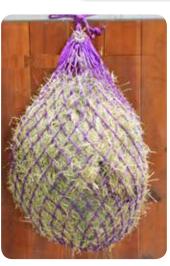

## **HAY NETS**

XLarge Capacity Slow Feed Hay Net

SB67011 XLarge Small Hole Hay Net

1.5" Holes/4' x 3', 1" Holes/4' x 3', 1.5" Holes /3.3' x 2.5'

1" or 1.5" Holes

Polyester

Carabiner Clips to Secure

Smaller Holes Limit Intake, Huge Capacity