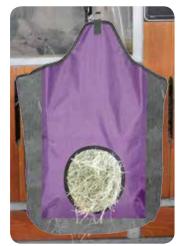

SB67400

27" x 21" x 6.5"

1¾" x 1¾" Holes

Nylon and Webbing Mesh

Double Rings at Top w/Straps