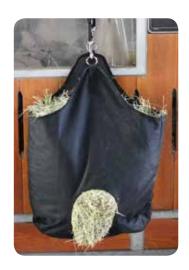

#### **Heavy Duty Canvas and Webbing**

SB67401

20" x 30" x 7"

Round Feeding Hole

Nylon Canvas

Rings Top, One Back to Secure

SB67405

20" x 30" x 7"

Round Feeding Hole

Nylon, Mesh Sides & Bottom

Rings Top, One Back to

SB67402

22" x 21" x 6"

Square Feeding Hole

Nylon, Mesh Sides & Bottom

Double Rings Top w/Straps