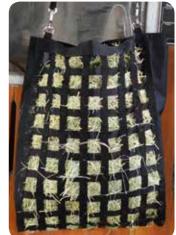

SB67400

27" x 21" x 6.5"

1¾" x 1¾" Holes

Nylon and Webbing Mesh

Double Rings at Top w/Straps