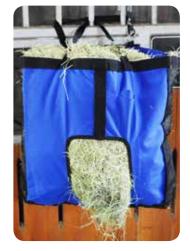

#### **Heavy Duty Canvas and Webbing**

SB67401

20" x 30" x 7"

Round Feeding Hole

Nylon Canvas

Rings Top, One Back to Secure

SB67405

20" x 30" x 7"