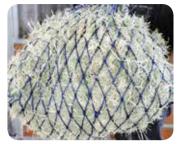

#### **Hay Nets for Every Use**

Polyester Construction, Proven Durability, With Rings or Without, Polyester Colors (14): Black, Purple, Red, Pastel Blue, Navy Blue, Royal Blue, Burgundy, Raspberry, Green, Pink, Hot Pink, Orange, Yellow, Grey (others by request).

Non-Hardware Design

SB67309 23" Length 2" x 2" Holes Polyester No Rings (Top or Bottom)

**Great for Trailers or Shows** 

SB67201-36/42 36" and 42" Length Large Holes (10" x 10") Polyester With Rings (Top and Bottom)

SB67307 40" Length Polyester

2" x 2" Holes With Rings (Top and Bottom) Smaller Holes Limit Intake

SB67312 40" Length 2" x 2" Holes Polyester (2-Colors) With Rings (Top and Bottom) **Smaller Holes Limit Intake** 