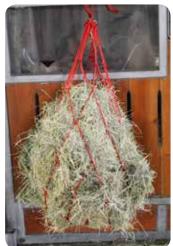

Steel Rings at Top

Steel Ring at Bottom

SB67009

48" Length

2" x 2" Holes (Heavier PE)

Polyester

No Rings (Top or Bottom)

Large Capacity/Small Holes

SB67101

42" Length

6.5" x 6.5" Holes

Cotton

With Rings (Top and Bottom)