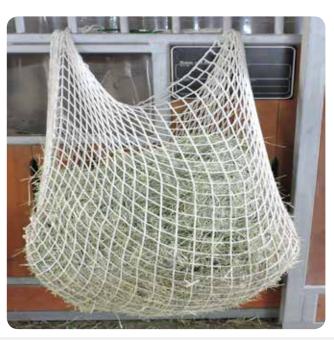

## **HAY NETS**

XLarge Capacity Slow Feed Hay Net

SB67011 XLarge Small Hole Hay Net

1.5" Holes/4' x 3', 1" Holes/4' x 3', 1.5" Holes /3.3' x 2.5'

1" or 1.5" Holes

Polyester

Carabiner Clips to Secure

Smaller Holes Limit Intake, Huge Capacity