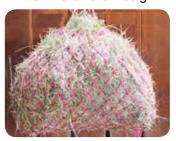

#### **Hay Nets for Every Use**

Polyester Construction, Proven Durability, With Rings or Without, Polyester Colors (14): Black, Purple, Red, Pastel Blue, Navy Blue, Royal Blue, Burgundy, Raspberry, Green, Pink, Hot Pink, Orange, Yellow, Grey (others by request).

### Super Slow Feed Hay Nets! 1" & 1.5" Holes

SB67001

2" x 2" Holes

42" Length

Polyester

SB67319 42" Length 3" x 3" Holes Polyester Rings Top, No Rings Bottom

SB67325 42" Length 1" x 1" Holes Polyester No Rings (Top or Bottom) X-Small Holes Slow Feeding

SB67317A 45" Length 1.5" x 1.5" Holes Polyester With Rings (Top and Bottom) X-Small Holes Slow Feeding

No Rings (Top or Bottom)

**Smaller Holes Limit Intake** 

**Materials:** Strong and Durable Rings and Snaps, Polyester, Nylon and Cotton Construction, Multiple Hole Sizes to Match Every Feeding Need, Heavy Canvas Construction with Strong Webbing.